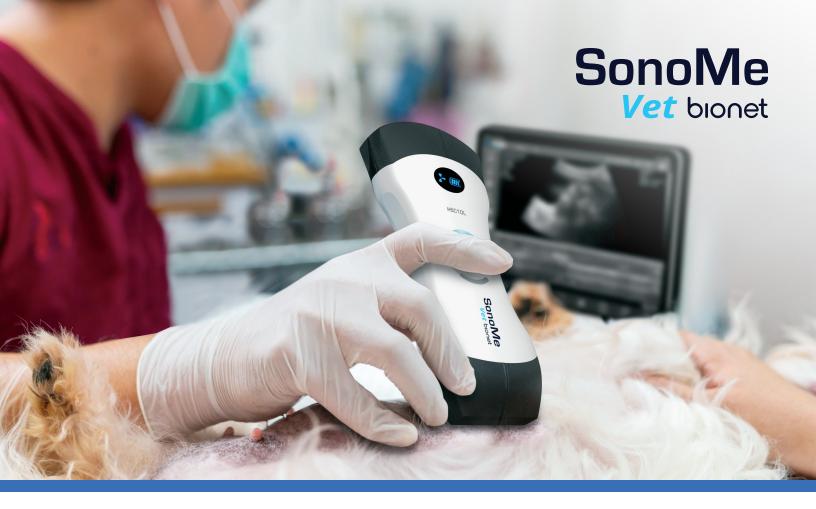

## **Point-of-Care Handheld Ultrasound**

Four models that fit your needs and budget.

- Lightweight and portable, with embedded WiFi
- Easy to learn and use
- Image optimization showing gain, TGC, focus, harmonic, reject, depth, and dynamic range
- Measures length, area, circumference, angle, trace, and more
- Contains on-screen annotation with virtual keyboard
- Costs less than a traditional ultrasound probe, with no activation, subscription, or user fees
- For all patient sizes