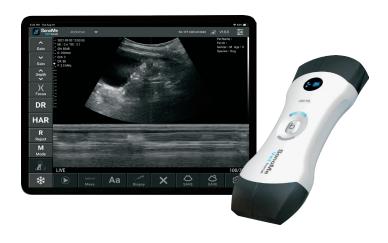

## **Point-of-Care Handheld Ultrasound**

Four models that fit your needs and budget.

- Lightweight and portable, with embedded WiFi
- Easy to learn and use
- Image optimization showing gain, TGC, focus, harmonic, reject, depth, and dynamic range
- Measures length, area, circumference, angle, trace, and more
- Contains on-screen annotation with virtual keyboard
- Costs less than a traditional ultrasound probe, with no activation, subscription, or user fees
- For all patient sizes

## **VETERINARY-SPECIFIC MOBILE APP**

- Easy-to-use on-screen operation
- Image optimization, measurement, annotation
- Store and review images on your device
- For iOS 8.0+

**Bionet America Inc.** 

2691 Dow Ave., Suite B, Tustin, CA 92780 **Phone:** 1-877-9-BIONET (1-877-924-6638)